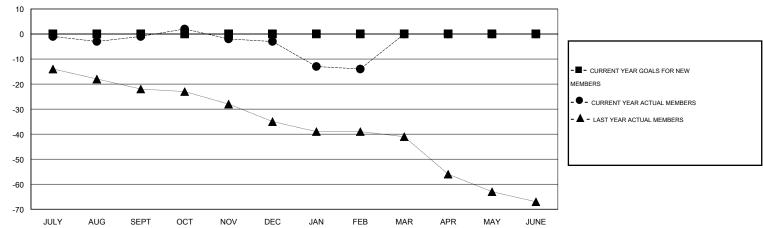

#### GOALS AND ACTUAL MEMBERS CUMULATIVE

| DROPPED CLUBS: 0  DROPPED MEMBERS |        | 12 CLUBS OF 27 ADDED 1 OR MORE NEW MEMBERS | GENDER DISTRIBU<br>MALE<br>FEMALE | TION<br>510 (70.05%)<br>218 (29.95%) |     |
|-----------------------------------|--------|--------------------------------------------|-----------------------------------|--------------------------------------|-----|
| DECEASED                          | 7<br>0 | CLICK HERE FOR HEALTH                      | FAMILY UNIT MEMBERS               |                                      | 126 |
| CLUB CANCELLED OTHER              | 41     | ASSESSMENT DATA                            | HEAD OF HOUSEHOLD                 | 63                                   |     |
| TOTAL                             | 48     |                                            | NON-HEAD OF HOUSEHOL              | 63                                   |     |

# LOCATION KENTUCKY

GMT CA 1

| Clubs         |                  |                     |                            |                             | Members               |                    |                            |                              |                             |
|---------------|------------------|---------------------|----------------------------|-----------------------------|-----------------------|--------------------|----------------------------|------------------------------|-----------------------------|
|               | RESU             | LTS FOR 2013-2014   |                            |                             | RESULTS FOR 2013-2014 |                    |                            |                              |                             |
| QUARTER       | NEW CLUB<br>GOAL | ACTUAL NEW<br>CLUBS | ACTUAL<br>DROPPED<br>CLUBS | ACTUAL NET<br>GAIN/<br>LOSS | QUARTER               | NEW MEMBER<br>GOAL | ACTUAL TOTAL MEMBERS ADDED | ACTUAL<br>DROPPED<br>MEMBERS | ACTUAL NET<br>GAIN/<br>LOSS |
| JULY/AUG/SEPT | 0                | 0                   | 0                          | 0                           | JULY/AUG/SEPT         | 0                  | 10                         | 11                           | -1                          |
| OCT/NOV/DEC   | 0                | 0                   | 0                          | 0                           | OCT/NOV/DEC           | 0                  | 11                         | 13                           | -2                          |
| JAN/FEB/MAR   | 0                | 0                   | 0                          | 0                           | JAN/FEB/MAR           | 0                  | 13                         | 24                           | -11                         |
| APR/MAY/JUNE  | 0                | 0                   | 0                          | 0                           | APR/MAY/JUNE          | 0                  | 0                          | 0                            | 0                           |